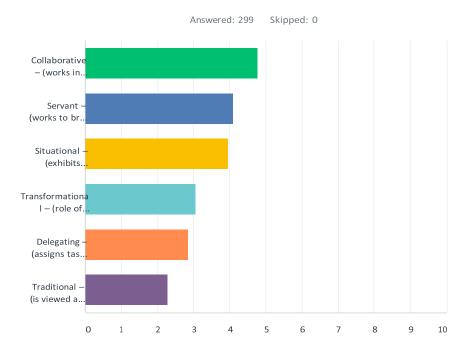

Q2 Leadership Style: Rank the following leadership styles from 1 to 6 (1 being the most important).

Just drag and drop the answer choices to reorder them as you wish.

|                                                                                               | 1             | 2            | 3            | 4           | 5           | 6      | TOTAL | SCORE |
|-----------------------------------------------------------------------------------------------|---------------|--------------|--------------|-------------|-------------|--------|-------|-------|
| Collaborative – (works in conjunction with others to make decisions)                          | 34.45%<br>103 | 31.77%<br>95 | 19.40%<br>58 | 8.03%<br>24 | 4.35%<br>13 | 2.01%  |       |       |
|                                                                                               |               |              |              |             |             |        | 299   | 4.78  |
| Servant – (works to bring out the best in others, the district, and the community)            | 24.41%        | 20.40%       | 21.07%       | 16.39%      | 11.37%      | 6.35%  | I     | I     |
|                                                                                               | 73            | 61           | 63           | 49          | 34          | 19     | 299   | 4.11  |
| Situational – (exhibits different leadership styles, as needed, given a particular situation) | 18.73%        | 20.40%       | 20.74%       | 21.74%      | 13.71%      | 4.68%  |       | 1     |
|                                                                                               | 56            | 61           | 62           | 65          | 41          | 14     | 299   | 3.95  |
| Transformational – (role of the superintendent is to change the district)                     | 12.37%        | 11.37%       | 14.72%       | 16.72%      | 20.07%      | 24.75% |       | T     |
|                                                                                               | 37            | 34           | 44           | 50          | 60          | 74     | 299   | 3.05  |
| Delegating – (assigns tasks to others based upon their expertise)                             | 2.34%         | 10.03%       | 17.39%       | 25.75%      | 29.10%      | 15.38% |       |       |
|                                                                                               | 7             | 30           | 52           | 77          | 87          | 46     | 299   | 2.85  |
| Traditional – (is viewed as the primary decision maker)                                       | 7.69%         | 6.02%        | 6.69%        | 11.37%      | 21.40%      | 46.82% |       | T     |
|                                                                                               | 23            | 18           | 20           | 34          | 64          | 140    | 299   | 2.27  |