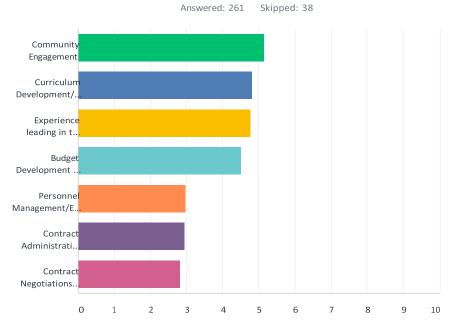

Q4 Expertise: Rank the following areas of expertise from 1 to 6 (1 being the most important). Just drag and drop the answer choices to reorder them as you wish.

|                                                                     | 1            | 2            | 3            | 4            | 5           | 6          | 7           | TOTAL | SCORE |
|---------------------------------------------------------------------|--------------|--------------|--------------|--------------|-------------|------------|-------------|-------|-------|
| Community Engagement                                                | 19.54%<br>51 | 27.97%<br>73 | 26.44%<br>69 | 11.88%<br>31 | 6.90%<br>18 | 3.07%<br>8 | 4.21%<br>11 |       |       |
|                                                                     |              |              |              |              |             |            |             | 261   | 5.15  |
| Curriculum Development/Teaching and Learning                        | 27.20%       | 13.41%       | 20.31%       | 13.03%       | 10.73%      | 9.58%      | 5.75%       | 1     | I     |
|                                                                     | 71           | 35           | 53           | 34           | 28          | 25         | 15          | 261   | 4.82  |
| Experience leading in the areas of diversity, equity, and inclusion | 26.44%       | 20.69%       | 15.33%       | 8.43%        | 7.66%       | 13.03%     | 8.43%       |       |       |
|                                                                     | 69           | 54           | 40           | 22           | 20          | 34         | 22          |       |       |

|                                                                      |        |        |        |        |        |        |        | 261 | 4.77 |
|----------------------------------------------------------------------|--------|--------|--------|--------|--------|--------|--------|-----|------|
| Budget Development and Management                                    | 14.56% | 21.84% | 17.62% | 15.71% | 14.18% | 8.43%  | 7.66%  |     |      |
|                                                                      | 38     | 57     | 46     | 41     | 37     | 22     | 20     |     |      |
|                                                                      |        |        |        |        |        |        |        | 261 | 4.51 |
| Personnel Management/Evaluation                                      | 6.13%  | 7.28%  | 7.66%  | 15.33% | 15.71% | 15.71% | 32.18% | I   |      |
| ,                                                                    | 16     | 19     | 20     | 40     | 41     | 41     | 84     |     |      |
|                                                                      |        |        |        |        |        |        |        | 261 | 2.97 |
| Contract Administration/Employee Handbook Administration             | 3.07%  | 5.75%  | 6.90%  | 21.07% | 17.24% | 23.75% | 22.22% |     |      |
| ,                                                                    | 8      | 15     | 18     | 55     | 45     | 62     | 58     |     |      |
|                                                                      |        |        |        |        |        |        |        | 261 | 2.96 |
| Contract Negotiations/Employee Handbook Development and Modification | 3.07%  | 3.07%  | 5.75%  | 14.56% | 27.59% | 26.44% | 19.54% |     |      |
|                                                                      | 8      | 8      | 15     | 38     | 72     | 69     | 51     |     |      |
|                                                                      |        |        |        |        |        |        |        | 261 | 2.82 |