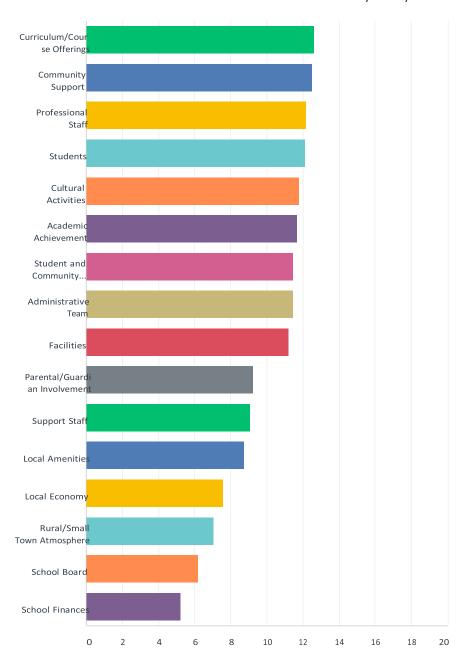

Q5 Strengths of the District: Select the top SIX strengths of the district and rank them from 1 to 6 (1 being the greatest strength). Just drag and drop the answer choices to reorder them as you wish. Choose N/A from the drop-down menu for answers not included in your top six.

Answered: 242 Skipped: 57

|                                | 1            | 2           | 3           | 4           | 5           | 6           | 7          | 8          | 9          | 10    | 11          | 12          | 13          | 14          | 15         | 16           | N/A           | TOTAL | SCORE |
|--------------------------------|--------------|-------------|-------------|-------------|-------------|-------------|------------|------------|------------|-------|-------------|-------------|-------------|-------------|------------|--------------|---------------|-------|-------|
| Curriculum/Course              | 10.74%       | 12.81%      | 11.57%      | 12.40%      | 9.92%       | 10.33%      | 0.83%      | 0.83%      | 3.31%      | 1.65% | 0.41%       | 0.00%       | 1.24%       | 1.24%       | 0.41%      | 0.41%        | 21.90%        |       |       |
| Offerings                      | 26           | 31          | 28          | 30          | 24          | 25          | 2          | 2          | 8          | 4     | 1           | 0           | 3           | 3           | 1          | 1            | 53            | 242   | 12.62 |
| Community                      | 7.85%        | 6.61%       | 11.57%      | 9.92%       | 7.44%       | 10.33%      | 2.07%      | 3.72%      | 2.07%      | 1.24% | 0.41%       | 0.83%       | 0.00%       | 0.41%       | 0.00%      | 0.00%        | 35.54%        |       |       |
| Support                        | 19           | 16          | 28          | 24          | 18          | 25          | 5          | 9          | 5          | 3     | 1           | 2           | 0           | 1           | 0          | 0            | 86            | 242   | 12.50 |
| Professional Staff             | 19.01%       | 9.50%       | 10.33%      | 9.09%       | 7.85%       | 5.37%       | 3.72%      | 0.41%      | 2.89%      | 4.96% | 4.55%       | 1.65%       | 1.24%       | 0.00%       | 1.65%      | 0.41%        | 17.36%        | 1     |       |
|                                | 46           | 23          | 25          | 22          | 19          | 13          | 9          | 1          | 7          | 12    | 11          | 4           | 3           | 0           | 4          | 1            | 42            | 242   | 12.17 |
| Students                       | 14.88%       | 12.81%      | 14.05%      | 8.26%       | 7.85%       | 6.61%       | 1.65%      | 0.83%      | 0.83%      | 1.24% | 0.83%       | 0.83%       | 0.41%       | 0.00%       | 7.02%      | 1.65%        | 20.25%        |       |       |
|                                | 36           | 31          | 34          | 20          | 19          | 16          | 4          | 2          | 2          | 3     | 2           | 2           | 1           | 0           | 17         | 4            | 49            | 242   | 12.12 |
| Cultural Activities            | 3.31%        | 7.02%       | 7.44%       | 10.33%      | 6.61%       | 7.85%       | 4.96%      | 3.72%      | 2.48%      | 0.41% | 0.83%       | 0.83%       | 0.83%       | 0.83%       | 0.00%      | 0.41%        | 42.15%        |       |       |
| Curtara. Activities            | 8            | 17          | 18          | 25          | 16          | 19          | 12         | 9          | 6          | 1     | 2           | 2           | 2           | 2           | 0          | 1            | 102           |       |       |
|                                | I            | I           | I           | I           | I           | I           | I          | T          | I          | I     | I           | I           | T           | I           | I          | I            | I             | 242   | 11.81 |
| Academic<br>Achievement        | 11.16%<br>27 | 7.44%<br>18 | 5.37%<br>13 | 2.48%<br>6  | 4.13%<br>10 | 4.96%<br>12 | 3.72%<br>9 | 2.89%<br>7 | 2.07%<br>5 | 2.48% | 1.24%       | 1.24%<br>3  | 1.65%<br>4  | 0.41%       | 0.41%<br>1 | 1.65%<br>4   | 46.69%<br>113 |       |       |
|                                |              |             |             |             |             |             |            |            |            |       |             |             |             |             |            |              |               | 242   | 11.68 |
| Student and                    | 17.77%       | 11.98%      | 7.85%       | 10.33%      | 9.09%       | 2.48%       | 2.07%      | 0.83%      | 0.41%      | 0.41% | 2.07%       | 0.83%       | 0.00%       | 7.44%       | 4.55%      | 2.89%        | 19.01%        | 1     |       |
| Community<br>Diversity         | 43           | 29          | 19          | 25          | 22          | 6           | 5          | 2          | 1          | 1     | 5           | 2           | 0           | 18          | 11         | 7            | 46            | 242   | 11.48 |
| Administrative                 | 3.31%        | 7.02%       | 7.02%       | 5.79%       | 9.50%       | 7.02%       | 4.55%      | 3.31%      | 2.89%      | 0.41% | 1.65%       | 0.83%       | 0.41%       | 0.83%       | 0.41%      | 1.24%        | 43.80%        |       |       |
| Team                           | 8            | 17          | 17          | 14          | 23          | 17          | 11         | 8          | 7          | 1     | 4           | 2           | 1           | 2           | 1          | 3            | 106           | 242   | 11.47 |
| Facilities                     | 3.31%        | 7.02%       | 8.26%       | 5.79%       | 10.33%      | 7.44%       | 5.37%      | 5.79%      | 3.72%      | 4.13% | 3.31%       | 1.24%       | 1.24%       | 0.00%       | 0.00%      | 0.00%        | 33.06%        |       |       |
|                                | 8            | 17          | 20          | 14          | 25          | 18          | 13         | 14         | 9          | 10    | 8           | 3           | 3           | 0           | 0          | 0            | 80            | 242   | 11.21 |
| Parental/Guardian              | 1.65%        | 3.31%       | 3.72%       | 3.72%       | 4.55%       | 6.20%       | 1.24%      | 1.24%      | 5.37%      | 4.96% | 3.31%       | 4.55%       | 4.13%       | 2.48%       | 0.00%      | 0.00%        | 49.59%        | 242   | 11.21 |
| Involvement                    | 1.05%        | 3.31%       | 9           | 9           | 4.55%       | 15          | 3          | 3          | 13         | 4.90% | 3.31%       | 4.55%       | 10          | 2.46%       | 0.00%      | 0.00%        | 120           |       |       |
|                                | T            | ı           | T           | T           | ı           | I           | T          | T          | T          | T     | ı           | T           | T           | T           | T          | I            | I             | 242   | 9.26  |
| Support Staff                  | 2.48%        | 8.26%<br>20 | 4.96%<br>12 | 6.20%<br>15 | 9.92%<br>24 | 9.09%<br>22 | 1.24%<br>3 | 2.07%<br>5 | 1.65%<br>4 | 0.83% | 0.00%       | 0.41%<br>1  | 1.65%<br>4  | 1.24%<br>3  | 3.72%<br>9 | 14.05%<br>34 | 32.23%<br>78  |       |       |
|                                | 0            | 20          | 12          | 15          | 24          | 22          | 3          | 5          | 4          |       | 0           | 1           | 4           | 3           | 9          | 54           | 76            | 242   | 9.10  |
| Local Amenities                | 1.24%        | 2.48%       | 1.24%       | 4.55%       | 2.07%       | 4.96%       | 5.37%      | 3.72%      | 3.31%      | 5.79% | 4.13%       | 4.55%       | 0.83%       | 1.24%       | 0.83%      | 2.48%        | 51.24%        |       |       |
|                                | 3            | 6           | 3           | 11          | 5           | 12          | 13         | 9          | 8          | 14    | 10          | 11          | 2           | 3           | 2          | 6            | 124           | 242   | 8.73  |
| Local Economy                  | 0.41%        | 0.00%       | 2.07%       | 0.83%       | 2.07%       | 2.48%       | 2.48%      | 6.20%      | 5.37%      | 4.13% | 4.13%       | 2.89%       | 4.13%       | 2.07%       | 1.24%      | 1.24%        | 58.26%        | 272   | 0.73  |
| Local Economy                  | 0.41%        | 0.00%       | 5           | 0.83%       | 5           | 6           | 6          | 15         | 13         | 4.13% | 10          | 7           | 4.13%       | 5           | 3          | 3            | 141           |       |       |
|                                | T            | ı           | T           | T           | ı           | I           |            |            | T          |       | I           |             |             |             |            | I            | I             | 242   | 7.58  |
| Rural/Small Town<br>Atmosphere | 0.83%        | 2.07%<br>5  | 1.65%<br>4  | 3.72%<br>9  | 2.07%<br>5  | 2.89%<br>7  | 1.24%<br>3 | 0.41%      | 0.41%<br>1 | 0.83% | 7.44%<br>18 | 6.61%<br>16 | 4.96%<br>12 | 4.55%<br>11 | 2.48%<br>6 | 2.48%        | 55.37%<br>134 |       |       |
| Admosphere                     | 2            | 3           | 4           | 3           | 3           | ,           | 3          | 1          | 1          | 2     | 10          | 10          | 12          | 11          | 0          | 0            | 134           | 242   | 7.08  |

| School Board    | 0.00% | 0.41% | 2.07%<br>5 | 2.48% | 2.48% | 4.55%<br>11 | 0.00% | 2.07%<br>5 |   | 1.24% | 2.07% | 8.68%<br>21 | 5.37%<br>13 |       | 3.72%<br>9 | 3.31% | 53.31%<br>129 |     |      |
|-----------------|-------|-------|------------|-------|-------|-------------|-------|------------|---|-------|-------|-------------|-------------|-------|------------|-------|---------------|-----|------|
|                 |       |       |            |       |       |             |       |            |   |       |       |             |             |       |            |       |               | 242 | 6.19 |
| School Finances | 1.24% | 0.41% | 0.41%      | 2.89% | 1.24% | 1.24%       | 0.00% |            |   |       | 1.24% | 1.65%       | 8.26%       | 5.79% | 9.92%      | 3.31% | 57.85%        | 1   |      |
|                 | 3     | 1     | 1          | 7     | 3     | 3           | 0     | 1          | 3 | 7     | 3     | 4           | 20          | 14    | 24         | 8     | 140           |     |      |
|                 |       |       |            |       |       |             |       |            |   |       |       |             |             |       |            |       |               | 242 | 5.25 |