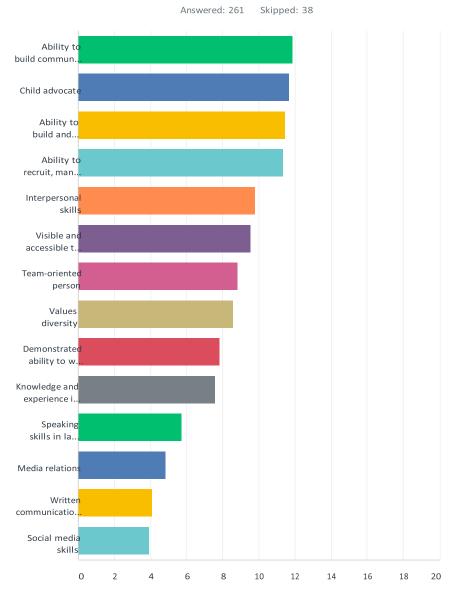

Q3 Specialized Skills: Select the top SIX areas of specialized skills and rank them from 1 to 6 (1 being the most important). Just drag and drop the answer choices to reorder them as you wish.

Choose N/A from the drop-down menu for answers not included in your top six.

|                                                                                                  | 1            | 2            | 3            | 4            | 5            | 6            | 7           | 8           | 9     | 10          | 11          | 12          | 13          | 14         | N/A           | TOTAL | SCORE |
|--------------------------------------------------------------------------------------------------|--------------|--------------|--------------|--------------|--------------|--------------|-------------|-------------|-------|-------------|-------------|-------------|-------------|------------|---------------|-------|-------|
| Ability to build community collaboration and support                                             | 19.54%<br>51 | 22.22%<br>58 | 18.39%<br>48 | 14.18%<br>37 | 6.90%<br>18  | 9.96%<br>26  | 1.15%       | 0.77%       | 0.00% | 0.00%       | 0.00%       | 0.00%       | 0.00%       | 0.38%      | 6.51%<br>17   | 261   | 11.90 |
| Child advocate                                                                                   | 25.29%<br>66 | 11.11%<br>29 | 11.49%<br>30 | 13.41%<br>35 | 10.73%<br>28 | 5.75%<br>15  | 3.07%       | 1.53%<br>4  | 0.77% | 0.38%       | 0.38%       | 0.77%       | 0.00%       | 0.00%      | 15.33%<br>40  | 261   | 11.67 |
| Ability to build and<br>maintain a strong<br>and positive<br>board/administrator<br>relationship | 19.16%<br>50 | 16.48%       | 11.88%       | 9.96%<br>26  | 6.51%        | 5.75%<br>15  | 4.98%       | 2.30%       | 0.77% | 0.77%       | 0.38%       | 0.00%       | 0.38%       | 0.77%      | 19.92%<br>52  | 261   | 11.47 |
| Ability to recruit,<br>manage and<br>develop high<br>quality, diverse<br>staff                   | 11.49%       | 17.24%<br>45 | 19.54%<br>51 | 11.88%       | 9.58%<br>25  | 7.28%<br>19  | 3.07%       | 1.53%       | 1.53% | 1.15%       | 0.00%       | 0.00%       | 0.77%       | 0.00%      | 14.94%<br>39  | 261   | 11.32 |
| Interpersonal skills                                                                             | 3.45%<br>9   | 7.66%<br>20  | 8.05%<br>21  | 7.66%<br>20  | 10.34%<br>27 | 10.34%<br>27 | 5.36%<br>14 | 5.36%<br>14 | 3.83% | 1.92%<br>5  | 1.15%       | 0.77%       | 0.00%       | 0.00%      | 34.10%<br>89  | 261   | 9.79  |
| Visible and accessible to staff, students, and community                                         | 9.58%<br>25  | 9.96%<br>26  | 8.05%<br>21  | 11.49%<br>30 | 14.56%<br>38 | 11.49%<br>30 | 4.60%       | 2.30%       | 0.38% | 1.15%       | 1.15%       | 1.15%       | 9.20%       | 1.53%<br>4 | 13.41%<br>35  | 261   | 9.52  |
| Team-oriented person                                                                             | 5.36%<br>14  | 6.13%<br>16  | 6.51%<br>17  | 10.34%<br>27 | 10.34%<br>27 | 11.11%<br>29 | 3.45%       | 2.30%       | 2.68% | 3.07%       | 8.43%<br>22 | 4.98%<br>13 | 2.30%       | 0.00%      | 22.99%<br>60  | 261   | 8.81  |
| Values diversity                                                                                 | 5.36%<br>14  | 6.51%<br>17  | 8.81%        | 6.90%        | 9.20%        | 9.96%        | 3.07%       | 1.92%       | 1.15% | 2.30%       | 2.30%       | 9.96%<br>26 | 5.36%<br>14 | 0.77%      | 26.44%<br>69  | 261   | 8.56  |
| Demonstrated ability to work with elected officials                                              | 0.00%        | 0.77%        | 1.92%        | 5.36%<br>14  | 7.66%        | 8.05%<br>21  | 6.90%<br>18 | 5.36%       | 5.36% | 3.83%       | 1.53%       | 1.15%       | 1.15%       | 1.92%<br>5 | 49.04%<br>128 | 261   | 7.83  |
| Knowledge and experience in all financial matters                                                | 0.77%        | 0.38%        | 1.53%        | 3.83%        | 5.75%<br>15  | 8.81%<br>23  | 6.90%<br>18 | 8.43%       | 6.51% | 4.60%<br>12 | 3.45%       | 2.68%       | 0.77%       | 0.00%      | 45.59%<br>119 | 261   | 7.58  |
| Speaking skills in large and small groups                                                        | 0.00%        | 0.77%        | 1.53%        | 2.30%        | 3.83%        | 4.21%<br>11  | 1.15%       | 1.92%<br>5  | 3.83% | 9.58%       | 8.43%       | 6.90%<br>18 | 4.21%<br>11 | 1.53%<br>4 | 49.81%<br>130 | 261   | 5.73  |
| Media relations                                                                                  | 0.00%        | 0.38%        | 0.77%        | 0.00%        | 0.00%        | 1.15%        | 1.15%       | 7.66%       | 7.66% | 5.75%<br>15 | 4.21%<br>11 | 3.83%       | 7.66%       | 2.68%      | 57.09%<br>149 | l     |       |

|                                   |       |       |       |       |       |             |       |       |       |             |             |       |       |              |               | 261 | 4.86 |
|-----------------------------------|-------|-------|-------|-------|-------|-------------|-------|-------|-------|-------------|-------------|-------|-------|--------------|---------------|-----|------|
| Written<br>communication<br>kills | 0.00% | 0.38% | 1.15% | 1.15% | 3.45% | 4.21%<br>11 | 1.53% | 1.53% | 1.53% | 2.30%       | 4.21%<br>11 | 4.21% | 3.07% | 21.07%<br>55 | 50.19%<br>131 | 261 | 4.10 |
| ocial media skills                | 0.00% | 0.00% | 0.38% | 0.77% | 0.38% | 0.77%       | 0.38% | 0.38% | 6.90% | 5.75%<br>15 | 6.51%<br>17 | 4.98% | 6.13% | 7.66%        | 59.00%<br>154 | 1   |      |