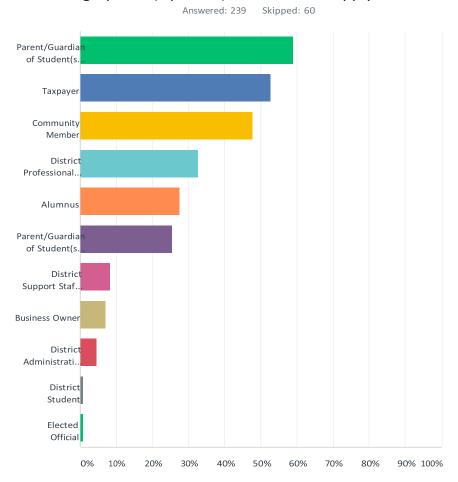

# Q7 Demographics: (Optional) Check all that apply. I am a:

| ANSWER CHOICES                                          | RESPONSES |     |
|---------------------------------------------------------|-----------|-----|
| Parent/Guardian of Student(s) Currently in the District | 59.00%    | 141 |
| Taxpayer                                                | 52.72%    | 126 |
| Community Member                                        | 47.70%    | 114 |
| District Professional Staff Member                      | 32.64%    | 78  |

| Alumnus                                                  | 27.62% | 66 |
|----------------------------------------------------------|--------|----|
| Parent/Guardian of Student(s) Previously in the District | 25.52% | 61 |
| District Support Staff Member                            | 8.37%  | 20 |
| Business Owner                                           | 7.11%  | 17 |
| District Administrative Team Member                      | 4.60%  | 11 |
| District Student                                         | 0.84%  | 2  |
| Elected Official                                         | 0.84%  | 2  |
| Total Respondents: 239                                   |        |    |
|                                                          |        |    |