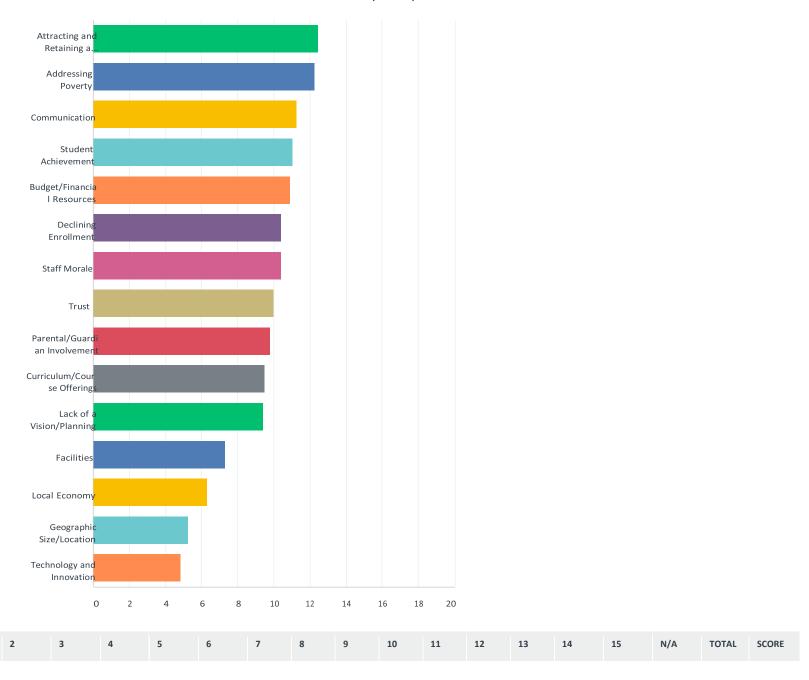

Q6 Challenges of the District: Select the top SIX challenges of the district and rank them from 1 to 6 (1 being the greatest challenge). Just drag and drop the answer choices to reorder them as you wish.

Choose N/A from the drop-down menu for answers not included in your top six.

Answered: 242 Skipped: 57

| Attracting and<br>Retaining a<br>Diverse Staff | 16.94%<br>41 | 19.83%<br>48 | 11.98%<br>29 | 7.85%<br>19  | 6.61%        | 6.61%        | 2.89%<br>7  | 2.07%       | 1.24%       | 1.24%       | 0.41%      | 0.41%       | 0.00%       | 0.41%        | 0.41%        | 21.07%<br>51  | 242 | 12.47 |
|------------------------------------------------|--------------|--------------|--------------|--------------|--------------|--------------|-------------|-------------|-------------|-------------|------------|-------------|-------------|--------------|--------------|---------------|-----|-------|
| Addressing<br>Poverty                          | 19.01%<br>46 | 11.98%<br>29 | 8.26%<br>20  | 6.61%<br>16  | 7.44%<br>18  | 5.37%        | 2.07%       | 2.07%<br>5  | 1.24%       | 0.83%       | 1.24%      | 0.83%       | 0.41%       | 0.41%        | 0.41%        | 31.82%<br>77  | 242 | 12.26 |
| Communication                                  | 7.02%<br>17  | 6.20%<br>15  | 6.61%        | 12.40%<br>30 | 12.40%<br>30 | 10.33%<br>25 | 3.72%<br>9  | 2.07%       | 2.89%       | 2.89%       | 0.00%      | 0.83%       | 0.00%       | 0.00%        | 0.00%        | 32.64%<br>79  | 242 | 11.25 |
| Student<br>Achievement                         | 16.94%<br>41 | 11.98%<br>29 | 11.16%<br>27 | 7.85%<br>19  | 6.61%<br>16  | 7.85%<br>19  | 2.89%       | 1.65%<br>4  | 0.83%       | 2.07%       | 0.83%      | 1.65%<br>4  | 6.61%       | 1.24%        | 1.65%        | 18.18%<br>44  | 242 | 11.06 |
| Budget/Financial<br>Resources                  | 1.65%<br>4   | 4.13%<br>10  | 10.74%<br>26 | 11.57%<br>28 | 9.09%<br>22  | 8.26%<br>20  | 4.13%<br>10 | 3.72%<br>9  | 2.07%<br>5  | 0.41%       | 1.24%      | 1.24%<br>3  | 0.00%       | 0.41%        | 0.00%        | 41.32%<br>100 | 242 | 10.90 |
| Declining<br>Enrollment                        | 4.96%<br>12  | 7.85%<br>19  | 10.74%<br>26 | 7.44%<br>18  | 7.02%<br>17  | 9.50%        | 3.31%<br>8  | 2.07%<br>5  | 4.96%<br>12 | 3.72%       | 0.83%      | 1.65%<br>4  | 2.89%       | 0.83%        | 0.41%        | 31.82%<br>77  | 242 | 10.42 |
| Staff Morale                                   | 7.02%<br>17  | 12.81%<br>31 | 11.98%<br>29 | 8.68%<br>21  | 9.92%<br>24  | 7.02%<br>17  | 1.65%<br>4  | 0.83%       | 1.24%       | 1.24%       | 1.65%<br>4 | 4.55%<br>11 | 4.55%<br>11 | 3.31%        | 1.24%        | 22.31%<br>54  | 242 | 10.42 |
| Trust                                          | 12.40%<br>30 | 7.85%<br>19  | 7.02%<br>17  | 9.92%        | 7.44%<br>18  | 12.40%<br>30 | 2.48%       | 2.07%       | 1.24%       | 2.07%       | 0.41%      | 0.41%       | 0.00%       | 0.83%        | 12.40%<br>30 | 21.07%<br>51  | 242 | 10.01 |
| Parental/Guardian<br>Involvement               | 5.37%        | 6.61%        | 8.26%<br>20  | 7.02%<br>17  | 8.26%<br>20  | 7.85%<br>19  | 2.89%       | 1.24%       | 1.65%       | 1.65%       | 6.20%      | 5.37%       | 2.89%       | 1.24%        | 0.41%        | 33.06%<br>80  | 242 | 9.80  |
| Curriculum/Course<br>Offerings                 | 2.48%        | 3.31%        | 2.07%        | 3.31%        | 8.68%<br>21  | 6.61%<br>16  | 4.96%<br>12 | 4.13%<br>10 | 3.72%<br>9  | 2.48%       | 2.89%      | 0.83%       | 0.41%       | 0.00%        | 1.65%        | 52.48%<br>127 | 242 | 9.49  |
| Lack of a<br>Vision/Planning                   | 4.55%<br>11  | 3.72%        | 7.44%        | 8.68%<br>21  | 8.68%<br>21  | 7.02%<br>17  | 2.89%       | 3.31%       | 5.79%<br>14 | 3.72%       | 3.31%      | 2.89%       | 2.89%       | 2.07%        | 1.65%        | 31.40%<br>76  | 242 | 9.40  |
| Facilities                                     | 0.00%        | 0.83%        | 1.65%        | 2.89%        | 2.48%        | 3.31%        | 4.55%<br>11 | 4.55%<br>11 | 4.96%<br>12 | 2.89%       | 6.61%      | 4.55%<br>11 | 2.07%       | 1.24%        | 0.83%        | 56.61%<br>137 | 242 | 7.33  |
| Local Economy                                  | 1.24%        | 1.65%        | 0.83%        | 2.89%        | 3.72%<br>9   | 1.65%<br>4   | 1.65%       | 1.24%       | 2.07%       | 5.79%<br>14 | 5.37%      | 3.72%       | 5.37%       | 5.37%<br>13  | 3.31%        | 54.13%<br>131 | 242 | 6.33  |
| Geographic<br>Size/Location                    | 0.00%        | 0.00%        | 0.00%        | 0.41%        | 0.00%        | 0.83%        | 2.07%       | 5.37%       | 4.55%<br>11 | 4.13%<br>10 | 3.31%      | 4.55%<br>11 | 5.37%       | 2.07%        | 3.31%        | 64.05%<br>155 | 242 | 5.28  |
| Technology and Innovation                      | 0.41%        | 1.24%        | 1.24%        | 1.24%        | 2.07%        | 3.31%        | 0.83%       | 2.89%       | 0.00%       | 2.07%       | 2.07%      | 2.48%       | 2.48%       | 16.12%<br>39 | 7.02%<br>17  | 54.55%<br>132 | 242 | 4.85  |