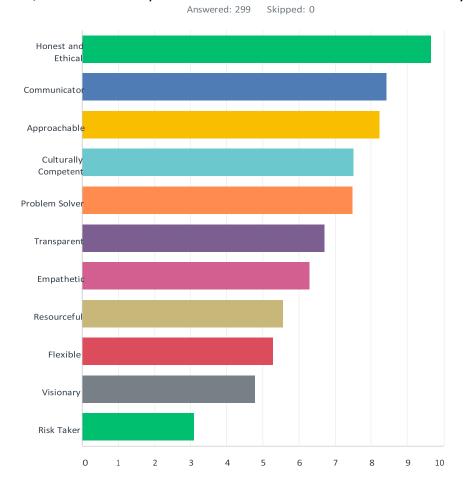

Q1 Personal Characteristics: Select the top SIX personal characteristics and rank them from 1 to 6 (1 being the most important). Just drag and drop the answer choices to reorder them as you wish. Choose N/A from the drop-down menu for answers not included in your top six.

|                    | 1             | 2            | 3            | 4            | 5            | 6            | 7          | 8          | 9     | 10    | 11    | N/A         | TOTAL | SCORE |
|--------------------|---------------|--------------|--------------|--------------|--------------|--------------|------------|------------|-------|-------|-------|-------------|-------|-------|
| Honest and Ethical | 49.50%<br>148 | 16.05%<br>48 | 11.37%<br>34 | 4.68%<br>14  | 7.02%<br>21  | 4.01%<br>12  | 2.01%      | 1.00%      | 0.67% | 0.33% | 0.00% | 3.34%<br>10 | 299   | 9.67  |
| Communicator       | 10.70%        | 19.40%<br>58 | 21.07%<br>63 | 13.38%<br>40 | 10.70%<br>32 | 10.70%<br>32 | 1.67%<br>5 | 1.67%<br>5 | 0.33% | 0.67% | 0.33% | 9.36%       | 299   | 8.44  |

| Approachable         | 15.38% | 16.39% | 9.70%  | 14.38% | 11.04% | 8.36%  | 5.02% | 3.34%  | 1.00%  | 0.33%  | 0.67%  | 14.38% |     |      |
|----------------------|--------|--------|--------|--------|--------|--------|-------|--------|--------|--------|--------|--------|-----|------|
|                      | 46     | 49     | 29     | 43     | 33     | 25     | 15    | 10     | 3      | 1      | 2      | 43     |     |      |
|                      |        |        |        |        |        |        |       |        |        |        |        |        | 299 | 8.2  |
| Culturally Competent | 6.35%  | 13.04% | 10.70% | 12.71% | 12.04% | 12.37% | 4.68% | 1.67%  | 3.01%  | 1.00%  | 2.34%  | 20.07% | 1   |      |
|                      | 19     | 39     | 32     | 38     | 36     | 37     | 14    | 5      | 9      | 3      | 7      | 60     | 200 | 7.5  |
|                      |        |        |        |        |        |        |       |        |        |        |        |        | 299 | 7.5  |
| Problem Solver       | 5.69%  | 11.71% | 10.37% | 14.72% | 14.38% | 11.71% | 8.36% | 3.01%  | 2.34%  | 1.34%  | 0.00%  | 16.39% |     |      |
|                      | 17     | 35     | 31     | 44     | 43     | 35     | 25    | 9      | 7      | 4      | 0      | 49     | 200 | 7.4  |
|                      |        | 1      |        |        |        |        | 1     | 1      |        |        |        |        | 299 | 7.4  |
| Transparent          | 6.02%  | 10.37% | 12.71% | 9.70%  | 11.04% | 7.69%  | 2.01% | 0.67%  | 6.02%  | 9.70%  | 4.35%  | 19.73% |     |      |
|                      | 18     | 31     | 38     | 29     | 33     | 23     | 6     | 2      | 18     | 29     | 13     | 59     | 200 | 6.7  |
|                      |        |        |        |        |        |        |       |        |        |        |        |        | 299 | 6.72 |
| Empathetic           | 1.34%  | 5.35%  | 5.35%  | 11.04% | 8.70%  | 10.37% | 7.69% | 8.70%  | 4.35%  | 2.68%  | 1.34%  | 33.11% |     |      |
|                      | 4      | 16     | 16     | 33     | 26     | 31     | 23    | 26     | 13     | 8      | 4      | 99     | 200 | 6.20 |
|                      |        |        |        |        |        | I      |       |        |        |        |        |        | 299 | 6.29 |
| Resourceful          | 0.67%  | 1.34%  | 4.35%  | 9.36%  | 8.70%  | 15.38% | 5.35% | 11.04% | 6.69%  | 4.01%  | 3.34%  | 29.77% |     |      |
|                      | 2      | 4      | 13     | 28     | 26     | 46     | 16    | 33     | 20     | 12     | 10     | 89     | 299 | F F/ |
|                      |        |        |        |        |        | I      |       |        |        |        |        |        | 299 | 5.56 |
| Flexible             | 0.67%  | 1.67%  | 5.35%  | 4.35%  | 6.35%  | 6.35%  | 8.03% | 12.04% | 7.36%  | 5.35%  | 1.34%  | 41.14% |     |      |
|                      | 2      | 5      | 16     | 13     | 19     | 19     | 24    | 36     | 22     | 16     | 4      | 123    | 200 | F 2/ |
|                      |        | 1      |        |        |        |        | 1     | 1      |        |        |        |        | 299 | 5.30 |
| Visionary            | 3.01%  | 2.68%  | 7.36%  | 3.01%  | 7.36%  | 8.36%  | 2.01% | 1.67%  | 4.01%  | 10.70% | 16.05% | 33.78% |     |      |
|                      | 9      | 8      | 22     | 9      | 22     | 25     | 6     | 5      | 12     | 32     | 48     | 101    | 200 | 4.00 |
|                      |        |        |        |        |        |        |       |        |        |        |        |        | 299 | 4.80 |
| Risk Taker           | 0.33%  | 1.00%  | 0.67%  | 1.67%  | 1.67%  | 3.01%  | 2.34% | 3.34%  | 11.37% | 10.37% | 15.38% | 48.83% |     |      |
|                      | 1      | 3      | 2      | 5      | 5      | 9      | 7     | 10     | 34     | 31     | 46     | 146    |     |      |